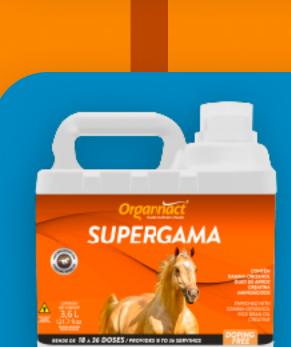

## HEPATIC HEALTH

Formulated with ingredients that support proper liver function

20 ml/day

**SUPERGAMA PERFORMANCE** Contains nutrients capable of improving performance, providing energy and maintaining appropriate body

condition during competition seasons

Light Work 100 ml | Heavy Work 200 ml