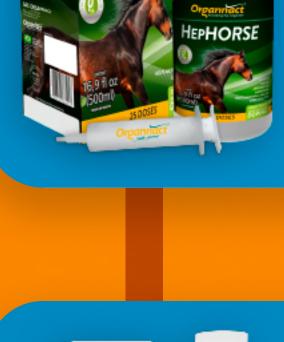

## HEPATIC HEALTH

Formulated with ingredients that support proper liver function

20 ml/day

**SUPERGAMA PERFORMANCE** Contains nutrients capable of improving performance, providing energy and maintaining appropriate body